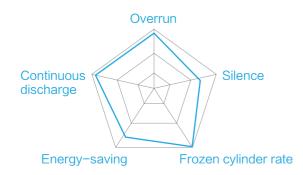

## Product features

(Tips:More outward, better performance)

#### Transmission system

Motor: 1\*950W Voltage type: 220V/380V-50Hz/60Hz

Never frozen cylinder

No cleaning

Ultrahigh production

Customization

Extra high overrun

Eliminate frozen cylinder
One touch cyclic heating function,
solves frozen cylinder problem
completely.